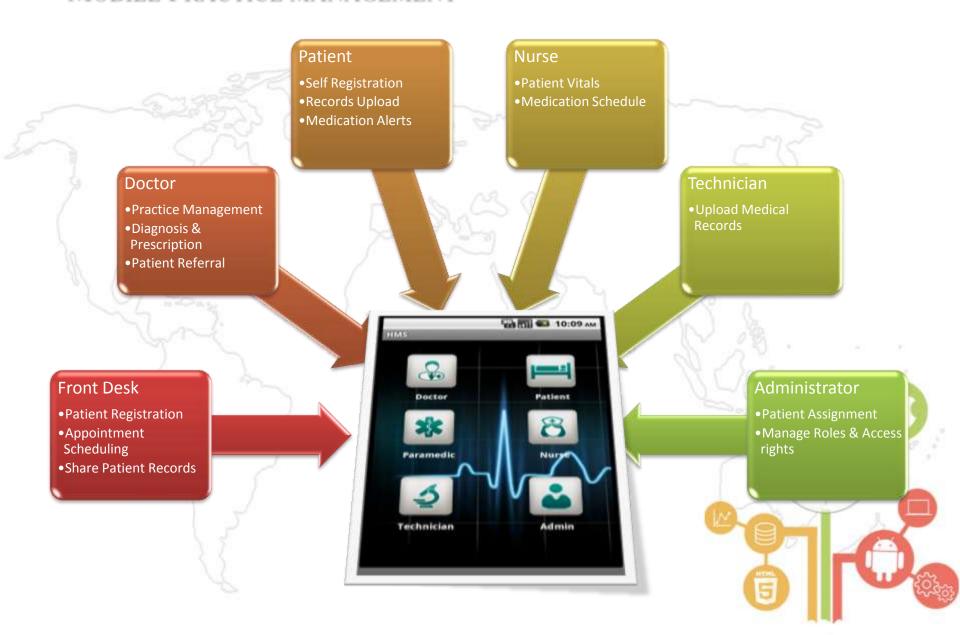

#### Front Desk

- Patient Registration
- Appointment Scheduling
- Share Patient Records

#### **Doctor**

- PracticeManagement
- Diagnosis & Prescription

#### **Patient**

- Self Registration
- Records Upload
- Medication Alerts

#### Nurse

- Medication Administration
- Patient Vitals
- Medication Schedule

#### Technician

- Upload Medical Records
- Import/Export data from device

#### Administrator

- Patient Assignment
- Manage Roles & Access rights

Hospital Management

**EMR** 

Gateway Portal Collaboration Platform

Interface Engines