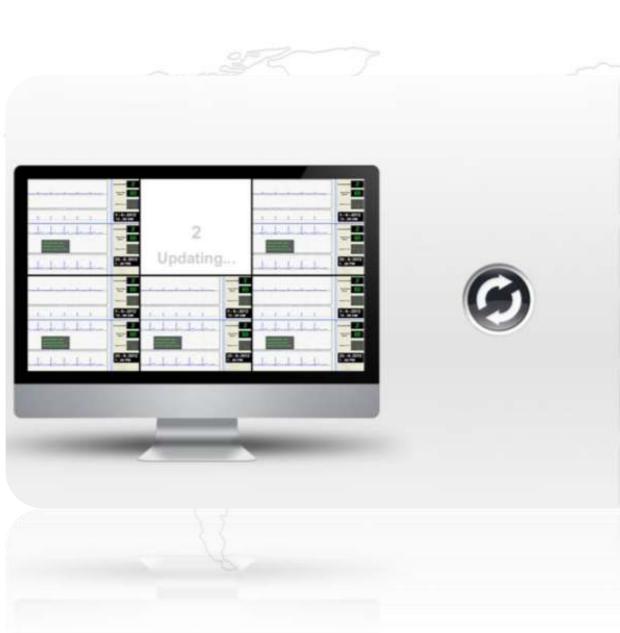

#### CENTRAL MONITORING & ANALYTICS STATION

# Leading Medical Device Manufacture

- ECG Data capture from different devices (Station Monitor / Handheld)
- On-premise and Internet enabled data
- Comparison of ECG data of Patients at different times
- Triggers for breach of thresholds
- Integration with different EMRs