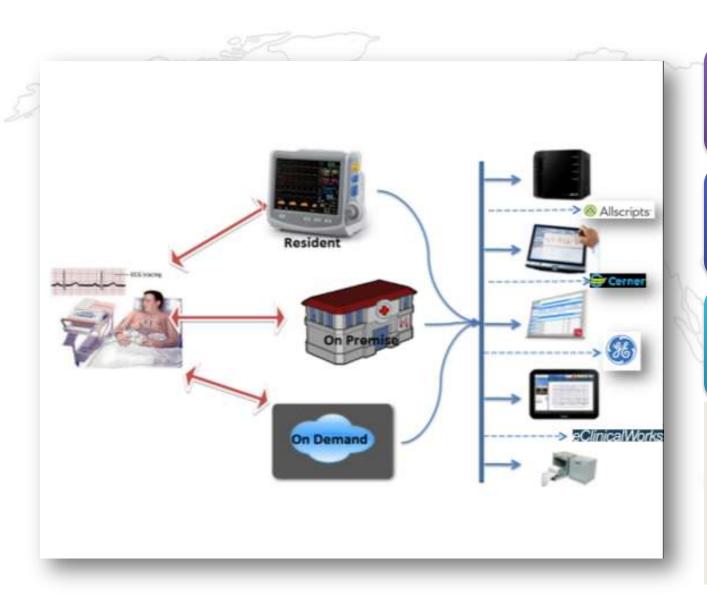

## MEDICAL DEVICE INTERFACE ENGINE

Conversion to SCP to MUSE/HER/EMR databases

Import/Export of ECG data to various databases/EMR

# Leading Medical Device Manufacture

- ECG Data capture from different devices (Station Monitor / Handheld)
- On-premise and Internet enabled data
- Comparison of ECG data of Patients at different times
- Triggers for breach of thresholds
- Integration with different EMRs