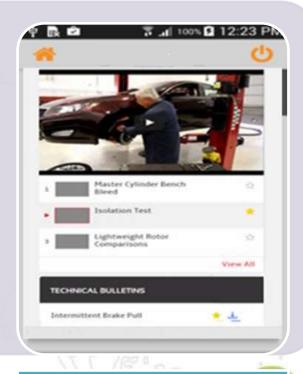

## MEDICAL DEVICE INTERFACE ENGINE

Conversion to SCP to MUSE/HER/EMR databases

Import/Export of ECG data to various databases/EMR

# Leading Medical Device Manufacture

- ECG Data capture from different devices (Station Monitor / Handheld)
- On-premise and Internet enabled data
- Comparison of ECG data of Patients at different times
- Triggers for breach of thresholds
- Integration with different EMRs