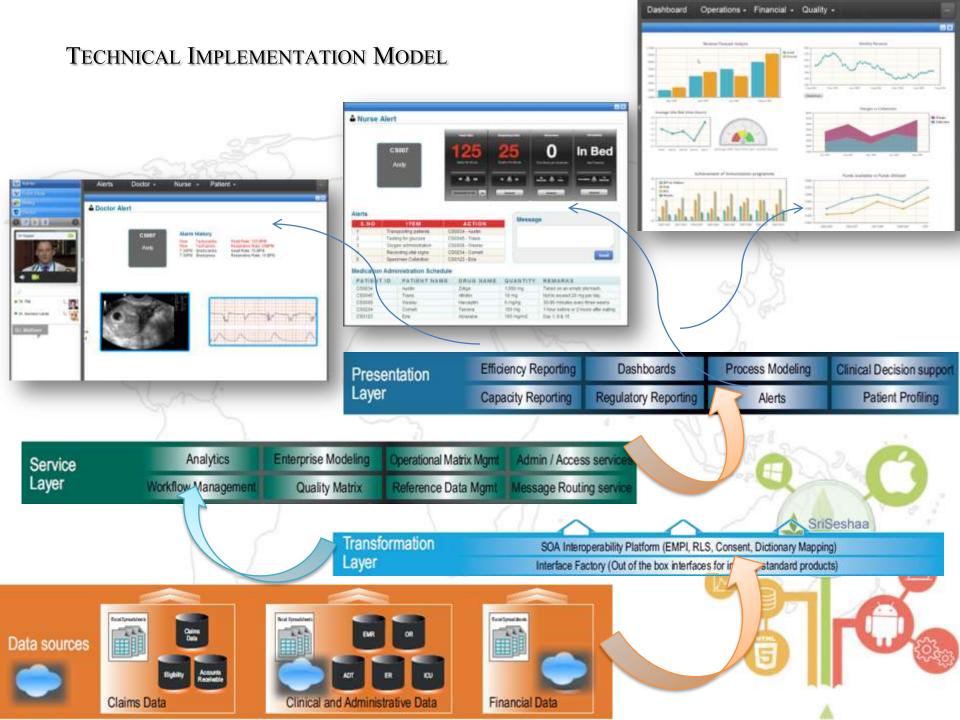

#### SRISESHAA IN HEALTHCARE

Mobility Collaboration

SriSeshaa
in
Healthcare

#### Consulting

- Healthcare Information Technology
- Interoperability & Standards
- 510 K Compliance Documentation
- User Experience Management

#### Services

- · POC
- Application
   Development &
   Maintenance
- Interface Engines
- Cloud Migration
- Healthcare Analytics
- Testing

#### Solutions

- seShCliniq
  - Integrated Delivery & Process care Solutions
  - Persona
    - Personal Health Information Exchange



## COMPLIANCE OF REGULATIONS & STANDARDS



## SESHCLINIQ HEALTHCARE PLATFORM













#### Front Desk

- Patient Registration
- Appointment Scheduling
- Share Patient Records



#### **Doctor**

- PracticeManagement
- Diagnosis & Prescription



#### **Patient**

- Self Registration
- Records Upload
- Medication Alerts



#### Nurse

- Medication Administration
- Patient Vitals
- Medication Schedule



#### Technician

- Upload Medical Records
- Import/Export data from device



#### Administrator

- Patient Assignment
- Manage Roles & Access rights

Hospital Management

**EMR** 

Gateway Portal Collaboration Platform

Interface Engines

## MEDICAL DEVICE INTERFACE ENGINE



Conversion to SCP to MUSE/HER/EMR databases

Import/Export of ECG data to various databases/EMR

## **Engagem