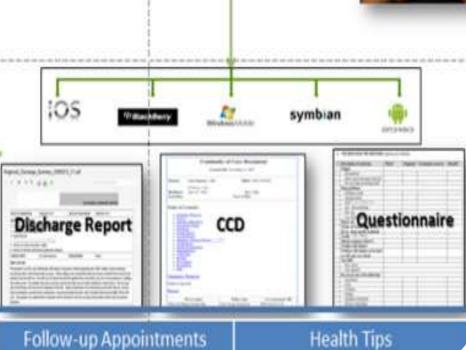

## POST-DISCHARGE PATIENT RELATIONSHIP

#### **Business Situation**

 Post-discharge relationship with Patients

Hospital

- Constant Monitoring
- Interface to existing EMR/EHR systems (Wellsoft etc.,)
- Health Tips
- Medication
   Reminders

#### Patient

- Download CCD and Discharge Report
- Symptom Reporting
- Appointment Scheduling