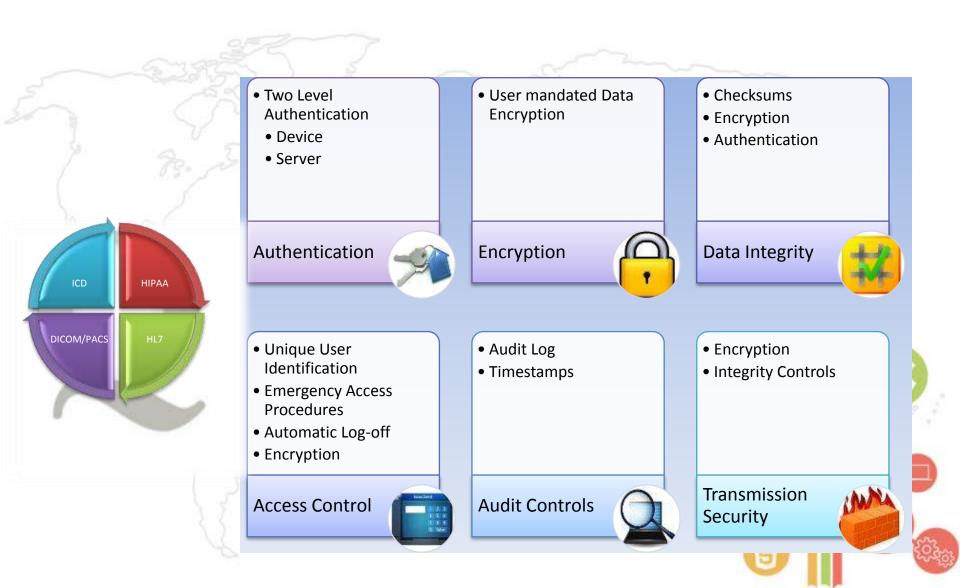

#### SRISESHAA IN HEALTHCARE

Mobility Collaboration

SriSeshaa
in
Healthcare

#### Consulting

- Healthcare Information Technology
- Interoperability & Standards
- 510 K Compliance Documentation
- User Experience Management

#### Services

- · POC
- Application
   Development &
   Maintenance
- Interface Engines
- Cloud Migration
- Healthcare Analytics
- Testing

#### Solutions

- seShCliniq
  - Integrated Delivery & Process care Solutions
  - Persona
    - Personal Health Information Exchange



## COMPLIANCE OF REGULATIONS & STANDARDS



## SESHCLINIQ HEALTHCARE PLATFORM













#### Front Desk

- Patient Registration
- Appointment Scheduling
- Share Patient Records



#### **Doctor**

- PracticeManagement
- Diagnosis & Prescription



#### **Patient**

- Self Registration
- Records Upload
- Medication Alerts



#### Nurse

- Medication Administration
- Patient Vitals
- Medication Schedule



#### Technician

- Upload Medical Records
- Import/Export data from device



#### Administrator

- Patient Assignment
- Manage Roles & Access rights

Hospital Management

**EMR** 

Gateway Portal Collaboration Platform

Interface Engines

## MEDICAL DEVICE INTERFACE ENGINE



Conversion to SCP to MUSE/HER/EMR databases

Import/Export of ECG data to various databases/EMR

## **Engagement Model**

- POC to Product Development
-