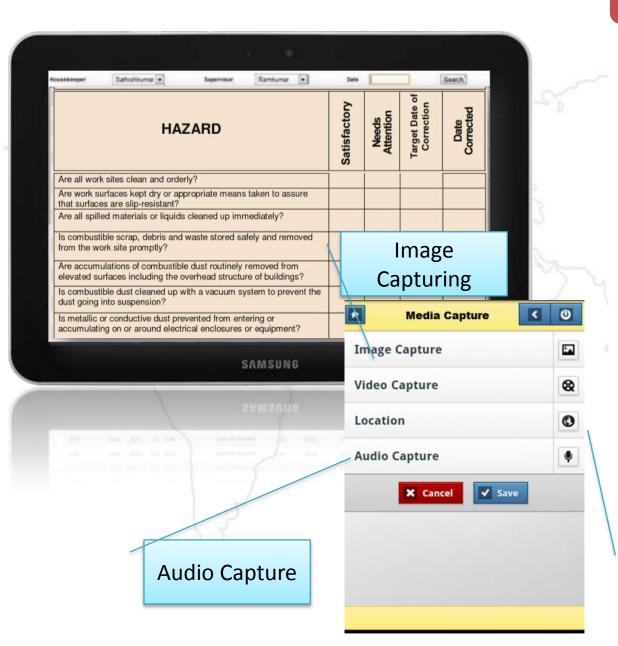

### SITE INSPECTION & OSHA

## Solution

- Download of Forms & Training Materials
- Real-time submission of checklists & Inspection reports
- Creation of multimedia records using Mobile features
  - Text
  - Photo
  - Audio
  - Video
  - Geo-tags

**GPS Location** 