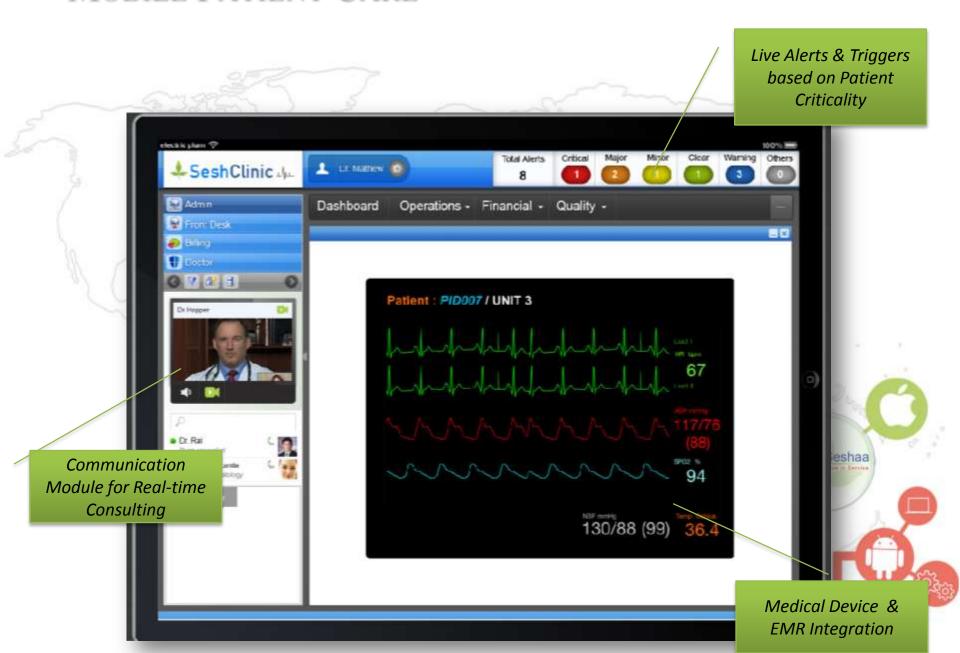

## MOBILE PATIENT CARE

#### Front Desk

- Patient Registration
- Appointment Scheduling
- Share Patient Records

#### **Doctor**

- PracticeManagement
- Diagnosis & Prescription

#### **Patient**

- Self Registration
- Records Upload
- Medication Alerts

#### Nurse

- Medication Administration
- Patient Vitals
- Medication Schedule

#### Technician

- Upload Medical Records
- Import/Export data from device

#### Administrator

- Patient Assignment
- Manage Roles & Access rights

Hospital Management

**EMR** 

Gateway Portal Collaboration Platform

Interface Engines